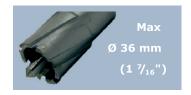

It includes also motor overload protection system.

| PRO 36 Technical specification              |                                                        |
|---------------------------------------------|--------------------------------------------------------|
| Tool holder                                 | 19 mm (3/4") Weldon                                    |
| Milling Cutter (Core drill) O               | max 35 mm ( 1 3/8")                                    |
| Countersinking O                            | max 40 mm (1 9/16")                                    |
| Stroke                                      | 70 mm (2 3/4")                                         |
| Max depth of cut                            | 51 mm (2")                                             |
| Voltage                                     | 115V/60Hz or 230V/50 Hz                                |
| Power consumption [W]                       | 1000                                                   |
| Motor Power [W]                             | 920                                                    |
| Speed [rpm]                                 | 350                                                    |
| Overload protection                         | yes - 115V/60Hz<br>no - 230V/50 Hz                     |
| MPAC (Magnetic Power Adhesion Control)      | yes                                                    |
| MFSC<br>(Magnetic Field Shape Control)      | yes                                                    |
| ESB<br>(Energy Saving Base)                 | yes                                                    |
| Magnetic clamping force [N] (25mm, Ra=1,25) | 9500                                                   |
| Magnet Base Dimensions                      | 80 x 160 x 36 ,5 [mm]<br>3-1/8 x 6 -5/16 x 1 -7/16 ["] |
| Min. Workpiece Thickness                    | 6 mm (1/4")                                            |
| Weight                                      | 10 kg                                                  |
| Product Code 230V/50Hz                      | WRT-0440 -10-20-00-0                                   |
| Product Code 115V/60Hz                      | WRT-0440 -10-10-00-0                                   |