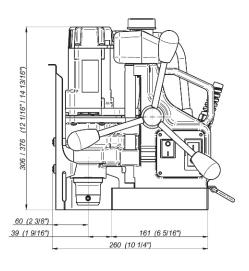

It includes also motor overload protection system.

| PRO 36 Technical specification              |                                                        |
|---------------------------------------------|--------------------------------------------------------|
| Tool holder                                 | 19 mm (3/4") Weldon                                    |
| Milling Cutter (Core drill) O               | max 35 mm ( 1 3/8")                                    |
| Countersinking O                            | max 40 mm (1 9/16")                                    |
| Stroke                                      | 70 mm (2 3/4")                                         |
| Max depth of cut                            | 51 mm (2")                                             |
| Voltage                                     | 115V/60Hz or 230V/50 Hz                                |
| Power consumption [W]                       | 1000                                                   |
| Motor Power [W]                             | 920                                                    |
| Speed [rpm]                                 | 350                                                    |
| Overload protection                         | yes - 115V/60Hz<br>no - 230V/50 Hz                     |
| MPAC (Magnetic Power Adhesion Control)      | yes                                                    |
| MFSC<br>(Magnetic Field Shape Control)      | yes                                                    |
| ESB<br>(Energy Saving Base)                 | yes                                                    |
| Magnetic clamping force [N] (25mm, Ra=1,25) | 9500                                                   |
| Magnet Base Dimensions                      | 80 x 160 x 36 ,5 [mm]<br>3-1/8 x 6 -5/16 x 1 -7/16 ["] |
| Min. Workpiece Thickness                    | 6 mm (1/4")                                            |
| Weight                                      | 10 kg                                                  |
| Product Code 230V/50Hz                      | WRT-0440 -10-20-00-0                                   |
| Product Code 115V/60Hz                      | WRT-0440 -10-10-00-0                                   |