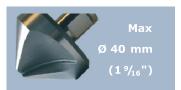

It includes also motor overload protection system.

| PRO 36 Technical specification              |                                                        |
|---------------------------------------------|--------------------------------------------------------|
| Tool holder                                 | 19 mm (3/4") Weldon                                    |
| Milling Cutter (Core drill) O               | max 35 mm ( 1 3/8")                                    |
| Countersinking O                            | max 40 mm (1 9/16")                                    |
| Stroke                                      | 70 mm (2 3/4")                                         |
| Max depth of cut                            | 51 mm (2")                                             |
| Voltage                                     | 115V/60Hz or 230V/50 Hz                                |
| Power consumption [W]                       | 1000                                                   |
| Motor Power [W]                             | 920                                                    |
| Speed [rpm]                                 | 350                                                    |
| Overload protection                         | yes - 115V/60Hz<br>no - 230V/50 Hz                     |
| MPAC (Magnetic Power Adhesion Control)      | yes                                                    |
| MFSC<br>(Magnetic Field Shape Control)      | yes                                                    |
| ESB<br>(Energy Saving Base)                 | yes                                                    |
| Magnetic clamping force [N] (25mm, Ra=1,25) | 9500                                                   |
| Magnet Base Dimensions                      | 80 x 160 x 36 ,5 [mm]<br>3-1/8 x 6 -5/16 x 1 -7/16 ["] |
| Min. Workpiece Thickness                    | 6 mm (1/4")                                            |
| Weight                                      | 10 kg                                                  |
| Product Code 230V/50Hz                      | WRT-0440 -10-20-00-0                                   |
| Product Code 115V/60Hz                      | WRT-0440 -10-10-00-0                                   |