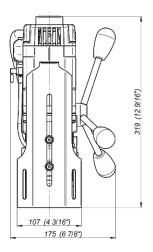

It includes also motor overload protection system.

| PRO 36 Technical specification              |                                                        |
|---------------------------------------------|--------------------------------------------------------|
| Tool holder                                 | 19 mm (3/4") Weldon                                    |
| Milling Cutter (Core drill) O               | max 35 mm ( 1 3/8")                                    |
| Countersinking O                            | max 40 mm (1 9/16")                                    |
| Stroke                                      | 70 mm (2 3/4")                                         |
| Max depth of cut                            | 51 mm (2")                                             |
| Voltage                                     | 115V/60Hz or 230V/50 Hz                                |
| Power consumption [W]                       | 1000                                                   |
| Motor Power [W]                             | 920                                                    |
| Speed [rpm]                                 | 350                                                    |
| Overload protection                         | yes - 115V/60Hz<br>no - 230V/50 Hz                     |
| MPAC (Magnetic Power Adhesion Control)      | yes                                                    |
| MFSC<br>(Magnetic Field Shape Control)      | yes                                                    |
| ESB<br>(Energy Saving Base)                 | yes                                                    |
| Magnetic clamping force [N] (25mm, Ra=1,25) | 9500                                                   |
| Magnet Base Dimensions                      | 80 x 160 x 36 ,5 [mm]<br>3-1/8 x 6 -5/16 x 1 -7/16 ["] |
| Min. Workpiece Thickness                    | 6 mm (1/4")                                            |
| Weight                                      | 10 kg                                                  |
| Product Code 230V/50Hz                      | WRT-0440 -10-20-00-0                                   |
| Product Code 115V/60Hz                      | WRT-0440 -10-10-00-0                                   |