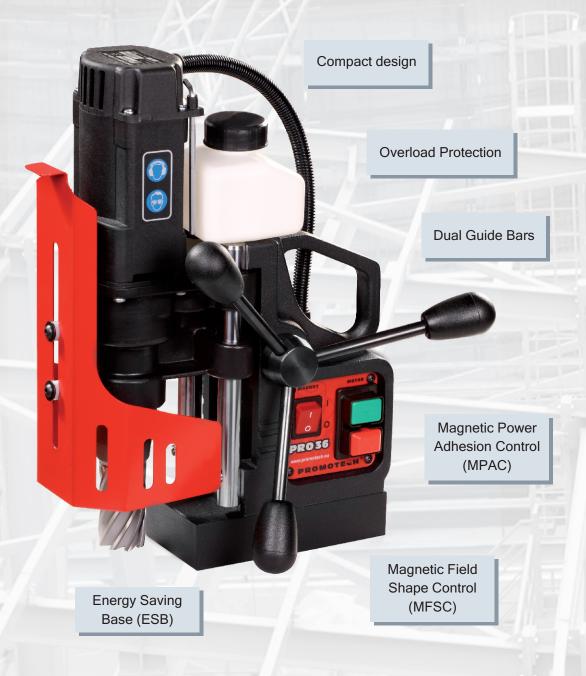

## **PRO 36 DRILLING MACHINE**

The most compact machine designed by Promotech, and one of the smallest units in the world.

Superior features: ultra lightweight, easy handling and maintenance free rail guide system. PRO 36 is equipped with the latest generation of electromagnetic energy saving base (ESB) with magnetic field shape control system (MFSC) and magnetic power adhesion control module (MPAC), which detects adhesive force of electromagnetic base and protects both the machine and the operator from work on too thin workpiece.

It includes also motor overload protection system.

| PRO 36 Technical specification              |                                                        |
|---------------------------------------------|--------------------------------------------------------|
| Tool holder                                 | 19 mm (3/4") Weldon                                    |
| Milling Cutter (Core drill) O               | max 35 mm ( 1 3/8")                                    |
| Countersinking O                            | max 40 mm (1 9/16")                                    |
| Stroke                                      | 70 mm (2 3/4")                                         |
| Max depth of cut                            | 51 mm (2")                                             |
| Voltage                                     | 115V/60Hz or 230V/50 Hz                                |
| Power consumption [W]                       | 1000                                                   |
| Motor Power [W]                             | 920                                                    |
| Speed [rpm]                                 | 350                                                    |
| Overload protection                         | yes - 115V/60Hz<br>no - 230V/50 Hz                     |
| MPAC (Magnetic Power Adhesion Control)      | yes                                                    |
| MFSC<br>(Magnetic Field Shape Control)      | yes                                                    |
| ESB<br>(Energy Saving Base)                 | yes                                                    |
| Magnetic clamping force [N] (25mm, Ra=1,25) | 9500                                                   |
| Magnet Base Dimensions                      | 80 x 160 x 36 ,5 [mm]<br>3-1/8 x 6 -5/16 x 1 -7/16 ["] |
| Min. Workpiece Thickness                    | 6 mm (1/4")                                            |
| Weight                                      | 10 kg                                                  |
| Product Code 230V/50Hz                      | WRT-0440 -10-20-00-0                                   |
| Product Code 115V/60Hz                      | WRT-0440 -10-10-00-0                                   |